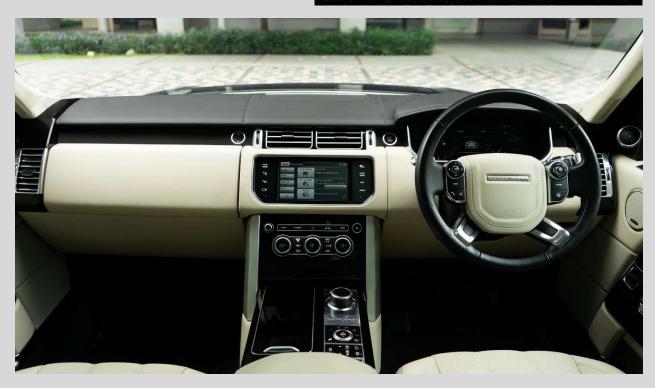

**WADE SENSING** 

SOLAR ATTENUATING WINDSCREEN

**ADVANCED TOW ASSIST** 

**IVORY LEATHER HEADLINING** 

10.2 INCH DUAL VIEW TOUCH SCREEN ENTERTAINMENT DISPLAY

TV TUNER AND DIGITAL TV TUNER

360 VIEW CAMERA

ADAPTIVE CRUISE CONTROL WITH STOP/GO FUNCTION

AMBIENT LIGHTING

AUTOMATIC AIR CONDITIONING WITH FOUR ZONE CLIMATE

SOFT COLOSE DOORS
BLIND JUNCTION VIEW
BLIND SPOT ASSIST

DOOR SILL PROTECTOR ALLOY AND ILLUMINATED

FRONT SEATS - VENTILATED, ELECTRIC, MASSAGE, MEMORY

ELECTRICALLY FOLDABLE MIRRORS
LANE DEPARTURE WARNING SYSTEM
ELECTRIC MEMORY STEERING COLUMN

PARKING SPACE INFORMATION

SLIDING GLASS ELECTRIC SUNROOF

REG DATE: APRIL 2014 (UK MARKET)

ODO: 54,000 KMS