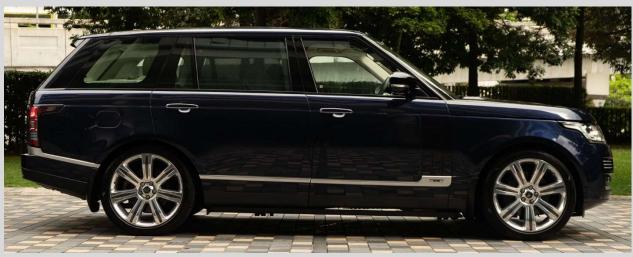

#### 1 UNIT USED RANGE ROVER 5.0 V8 AUTOBIOGRAPHY LWB

**EXTERIOR: LOIRE BLUE** 

INTERIOR: EBONY IVORY SEMI ANILINE LEATHER

**GRAND BLACK VENEER** 

SPEC INC: ELECTRIC DEPLOYABLE SIDE STEPS

22" SV POLISHED ALLOY WHEELS
10" REAR SEAT ENTERTAINMENT
ELECTRIC DEPLOYABLE TOWBAR
21" FULL SIZE SPARE WHEEL