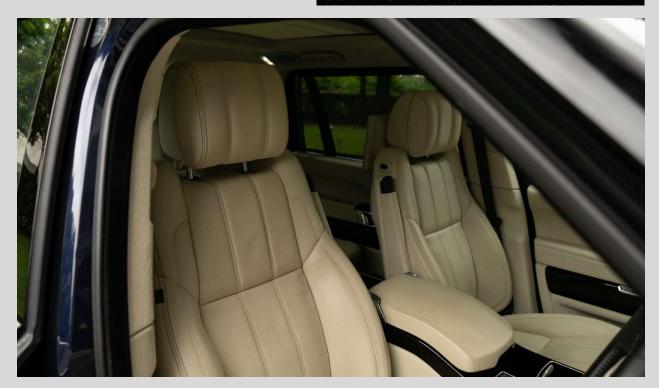

#### 1 UNIT USED RANGE ROVER 5.0 V8 AUTOBIOGRAPHY LWB

**EXTERIOR: LOIRE BLUE** 

INTERIOR: EBONY IVORY SEMI ANILINE LEATHER

**GRAND BLACK VENEER** 

SPEC INC: ELECTRIC DEPLOYABLE SIDE STEPS

22" SV POLISHED ALLOY WHEELS
10" REAR SEAT ENTERTAINMENT
ELECTRIC DEPLOYABLE TOWBAR
21" FULL SIZE SPARE WHEEL

AMBIENT LIGHTING

AUTOMATIC AIR CONDITIONING WITH FOUR ZONE CLIMATE

SOFT COLOSE DOORS
BLIND JUNCTION VIEW
BLIND SPOT ASSIST

DOOR SILL PROTECTOR ALLOY AND ILLUMINATED

FRONT SEATS - VENTILATED, ELECTRIC, MASSAGE, MEMORY