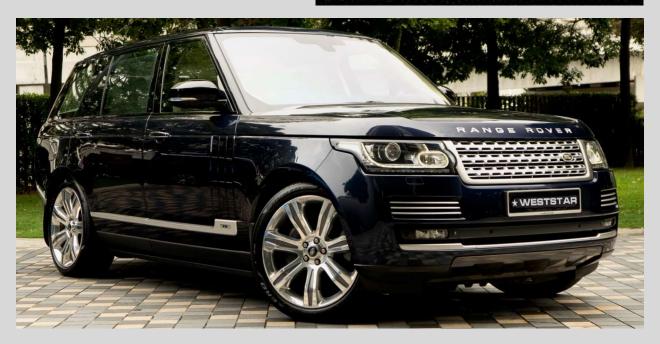

#### 1 UNIT USED RANGE ROVER 5.0 V8 AUTOBIOGRAPHY LWB

**EXTERIOR: LOIRE BLUE** 

INTERIOR: EBONY IVORY SEMI ANILINE LEATHER

**GRAND BLACK VENEER** 

SPEC INC: ELECTRIC DEPLOYABLE SIDE STEPS

22" SV POLISHED ALLOY WHEELS
10" REAR SEAT ENTERTAINMENT
ELECTRIC DEPLOYABLE TOWBAR
21" FULL SIZE SPARE WHEEL