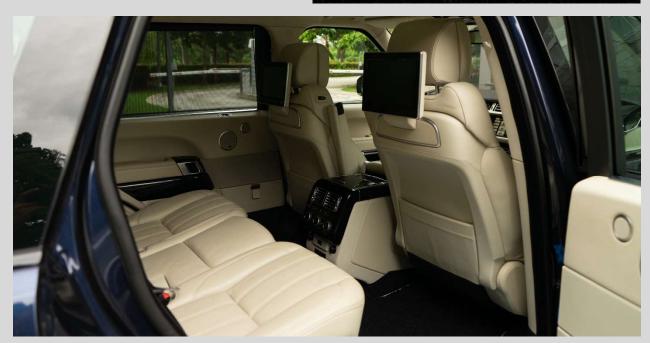

#### 1 UNIT USED RANGE ROVER 5.0 V8 AUTOBIOGRAPHY LWB

**EXTERIOR: LOIRE BLUE** 

INTERIOR: EBONY IVORY SEMI ANILINE LEATHER

**GRAND BLACK VENEER** 

SPEC INC: ELECTRIC DEPLOYABLE SIDE STEPS

22" SV POLISHED ALLOY WHEELS
10" REAR SEAT ENTERTAINMENT
ELECTRIC DEPLOYABLE TOWBAR
21" FULL SIZE SPARE WHEEL