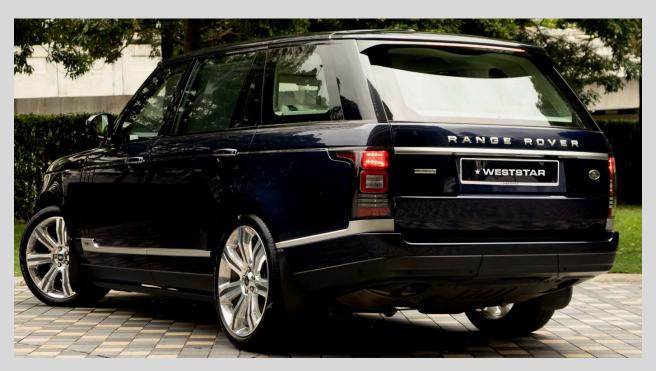

#### 1 UNIT USED RANGE ROVER 5.0 V8 AUTOBIOGRAPHY LWB

**EXTERIOR: LOIRE BLUE** 

INTERIOR: EBONY IVORY SEMI ANILINE LEATHER

**GRAND BLACK VENEER** 

SPEC INC: ELECTRIC DEPLOYABLE SIDE STEPS

22" SV POLISHED ALLOY WHEELS
10" REAR SEAT ENTERTAINMENT
ELECTRIC DEPLOYABLE TOWBAR
21" FULL SIZE SPARE WHEEL