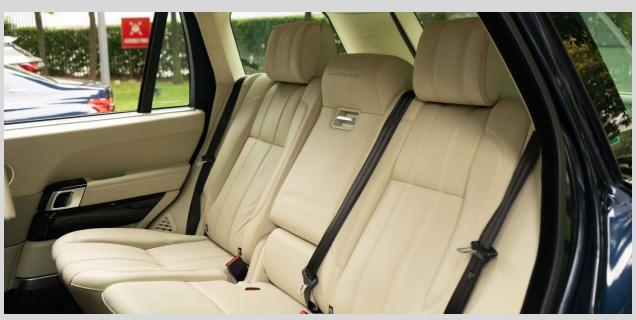

#### 1 UNIT USED RANGE ROVER 5.0 V8 AUTOBIOGRAPHY LWB

**EXTERIOR: LOIRE BLUE** 

INTERIOR: EBONY IVORY SEMI ANILINE LEATHER

**GRAND BLACK VENEER** 

SPEC INC: ELECTRIC DEPLOYABLE SIDE STEPS

22" SV POLISHED ALLOY WHEELS
10" REAR SEAT ENTERTAINMENT
ELECTRIC DEPLOYABLE TOWBAR
21" FULL SIZE SPARE WHEEL

AMBIENT LIGHTING

AUTOMATIC AIR CONDITIONING WITH FOUR ZONE CLIMATE

SOFT COLOSE DOORS
BLIND JUNCTION VIEW
BLIND SPOT ASSIST

DOOR SILL PROTECTOR ALLOY AND ILLUMINATED

FRONT SEATS - VENTILATED, ELECTRIC, MASSAGE, MEMORY