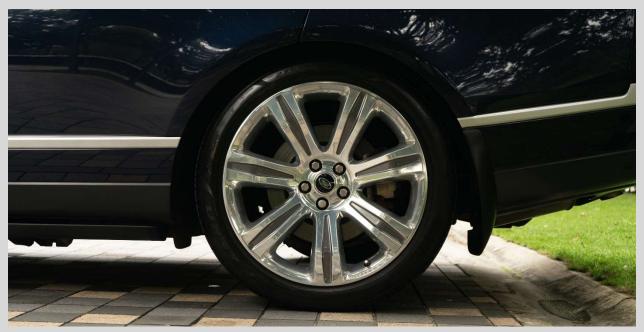

#### 1 UNIT USED RANGE ROVER 5.0 V8 AUTOBIOGRAPHY LWB

**EXTERIOR: LOIRE BLUE** 

INTERIOR: EBONY IVORY SEMI ANILINE LEATHER

**GRAND BLACK VENEER** 

SPEC INC: ELECTRIC DEPLOYABLE SIDE STEPS

22" SV POLISHED ALLOY WHEELS
10" REAR SEAT ENTERTAINMENT
ELECTRIC DEPLOYABLE TOWBAR
21" FULL SIZE SPARE WHEEL