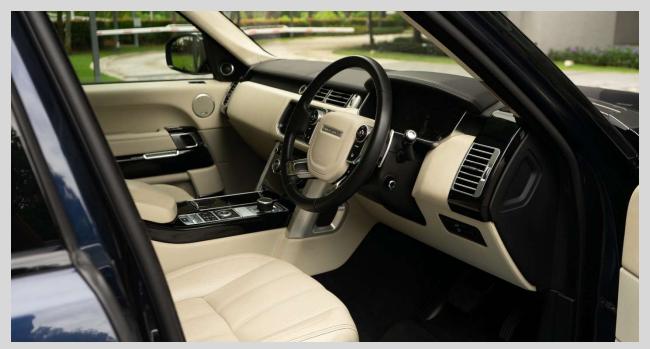

#### 1 UNIT USED RANGE ROVER 5.0 V8 AUTOBIOGRAPHY LWB

**EXTERIOR: LOIRE BLUE** 

INTERIOR: EBONY IVORY SEMI ANILINE LEATHER

**GRAND BLACK VENEER** 

SPEC INC: ELECTRIC DEPLOYABLE SIDE STEPS

22" SV POLISHED ALLOY WHEELS
10" REAR SEAT ENTERTAINMENT
ELECTRIC DEPLOYABLE TOWBAR
21" FULL SIZE SPARE WHEEL

AMBIENT LIGHTING

AUTOMATIC AIR CONDITIONING WITH FOUR ZONE CLIMATE

SOFT COLOSE DOORS
BLIND JUNCTION VIEW
BLIND SPOT ASSIST

DOOR SILL PROTECTOR ALLOY AND ILLUMINATED

FRONT SEATS - VENTILATED, ELECTRIC, MASSAGE, MEMORY